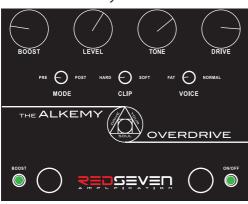

## **Controls:**

- **Volume:** output volume control (drive side only);
- Tone: passive tone control (drive side only);
- Gain: gain control (drive side only);
- Boost: boost level (boost side only);
- FAT/NORMAL: choose two different structured of gain (drive side only);
- CLIPPING: choose two different clipping style, diode or LED (drive side only);
- ON/OFF: turn on and off the overdrive side. Truebypass relay bases bypass;
- BOOST: turn on and off the boost side. Truebypass relay bases bypass.