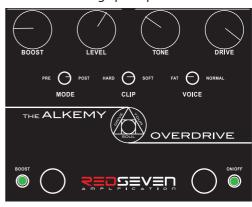

## **Controls:**

- **Volume:** output volume control (drive side only);
- Tone: passive tone control (drive side only);
- Gain: gain control (drive side only);
- Boost: boost level (boost side only);
- FAT/NORMAL: choose two different structured of gain (drive side only);
- CLIPPING: choose two different clipping style, diode or LED (drive side only);
- ON/OFF: turn on and off the overdrive side. Truebypass relay bases bypass;
- BOOST: turn on and off the boost side. Truebypass relay bases bypass.