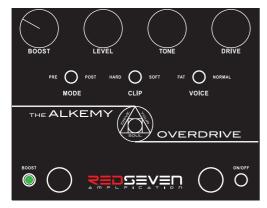

## **Controls:**

- **Volume:** output volume control (drive side only);
- Tone: passive tone control (drive side only);
- Gain: gain control (drive side only);
- Boost: boost level (boost side only);
- FAT/NORMAL: choose two different structured of gain (drive side only);
- CLIPPING: choose two different clipping style, diode or LED (drive side only);
- ON/OFF: turn on and off the overdrive side. Truebypass relay bases bypass;
- BOOST: turn on and off the boost side. Truebypass relay bases bypass.