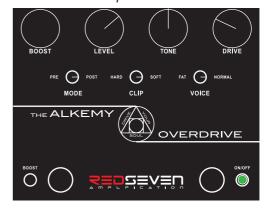

## **Controls:**

- **Volume:** output volume control (drive side only);
- Tone: passive tone control (drive side only);
- Gain: gain control (drive side only);
- Boost: boost level (boost side only);
- FAT/NORMAL: choose two different structured of gain (drive side only);
- CLIPPING: choose two different clipping style, diode or LED (drive side only);
- ON/OFF: turn on and off the overdrive side. Truebypass relay bases bypass;
- BOOST: turn on and off the boost side. Truebypass relay bases bypass.